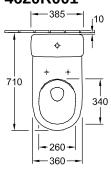

|
| Flush type                                       | Washdown toilet                                                                                                                           |
| Integrated freshness solution (with ViFresh)     | No                                                                                                                                        |
| Outlet / outlet                                  | horizontal outlet                                                                                                                         |

### TECHNICAL DRAWINGS

#### 4620R001







#### 4620R001







#### 4620R001









#### 4620R001