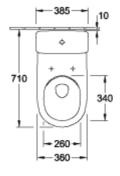

es                                                                                                                                       |
| Flush type                                       | Washdown toilet                                                                                                                           |
| Integrated freshness solution (with ViFresh)     | No                                                                                                                                        |
| Outlet / outlet                                  | horizontal outlet                                                                                                                         |

### TECHNICAL DRAWINGS

#### 4620R001







#### 4620R001







#### 4620R001









#### 4620R001