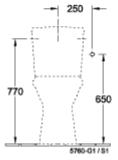

|
| Flush type                                       | Washdown toilet                                                                                                                           |
| Integrated freshness solution (with ViFresh)     | No                                                                                                                                        |
| Outlet / outlet                                  | horizontal outlet                                                                                                                         |

### TECHNICAL DRAWINGS

#### 4620R001







#### 4620R001







#### 4620R001









#### 4620R001