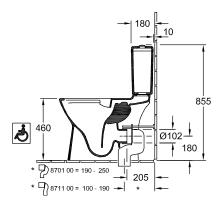

| Yes                                                                                                                                       |
| Flush type                                       | Washdown toilet                                                                                                                           |
| Integrated freshness solution (with ViFresh)     | No                                                                                                                                        |
| Outlet / outlet                                  | horizontal outlet                                                                                                                         |

### TECHNICAL DRAWINGS

#### 4620R001







#### 4620R001







#### 4620R001









#### 4620R001