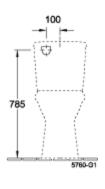

|
| Flush type                                       | Washdown toilet                                                                                                                           |
| Integrated freshness solution (with ViFresh)     | No                                                                                                                                        |
| Outlet / outlet                                  | horizontal outlet                                                                                                                         |

### TECHNICAL DRAWINGS

#### 4620R001







#### 4620R001







#### 4620R001









#### 4620R001