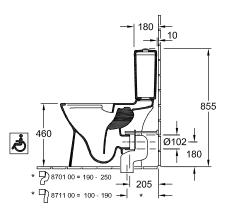

|
| Flush type                                       | Washdown toilet                                                                                                                           |
| Integrated freshness solution (with ViFresh)     | No                                                                                                                                        |
| Outlet / outlet                                  | horizontal outlet                                                                                                                         |

### TECHNICAL DRAWINGS

#### 4620R001







#### 4620R001







#### 4620R001









#### 4620R001