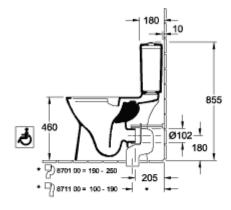

|
| Flush type                                       | Washdown toilet                                                                                                                           |
| Integrated freshness solution (with ViFresh)     | No                                                                                                                                        |
| Outlet / outlet                                  | horizontal outlet                                                                                                                         |

### TECHNICAL DRAWINGS

#### 4620R001







#### 4620R001







#### 4620R001









#### 4620R001