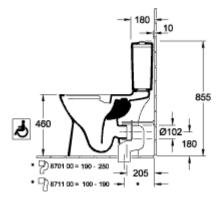

DirectFlush)                        | Yes                                                                                                                                       |
| Flush type                                       | Washdown toilet                                                                                                                           |
| Integrated freshness solution (with ViFresh)     | No                                                                                                                                        |
| Outlet / outlet                                  | horizontal outlet                                                                                                                         |

### TECHNICAL DRAWINGS

#### 4620R001







#### 4620R001







#### 4620R001









#### 4620R001