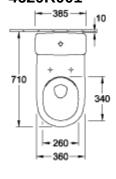

it DirectFlush)                        | Yes                                                                                                                                       |
| Flush type                                       | Washdown toilet                                                                                                                           |
| Integrated freshness solution (with ViFresh)     | No                                                                                                                                        |
| Outlet / outlet                                  | horizontal outlet                                                                                                                         |

### TECHNICAL DRAWINGS

#### 4620R001







#### 4620R001







#### 4620R001









#### 4620R001