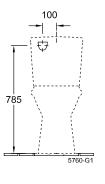

|
| Flush type                                       | Washdown toilet                                                                                                                           |
| Integrated freshness solution (with ViFresh)     | No                                                                                                                                        |
| Outlet / outlet                                  | horizontal outlet                                                                                                                         |

### TECHNICAL DRAWINGS

#### 4620R001







#### 4620R001







#### 4620R001









#### 4620R001