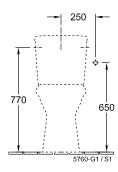

|
| Flush type                                       | Washdown toilet                                                                                                                           |
| Integrated freshness solution (with ViFresh)     | No                                                                                                                                        |
| Outlet / outlet                                  | horizontal outlet                                                                                                                         |

### TECHNICAL DRAWINGS

#### 4620R001







#### 4620R001







#### 4620R001









#### 4620R001