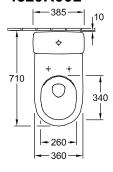

| Yes                                                                                                                                       |
| Flush type                                       | Washdown toilet                                                                                                                           |
| Integrated freshness solution (with ViFresh)     | No                                                                                                                                        |
| Outlet / outlet                                  | horizontal outlet                                                                                                                         |

### TECHNICAL DRAWINGS

#### 4620R001







#### 4620R001







#### 4620R001









#### 4620R001