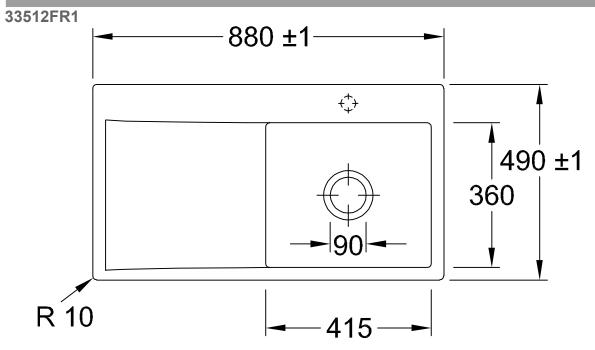

#### 1. POSITION

| Article number                     | 33512FR1                                                                                                                                            |
|------------------------------------|-----------------------------------------------------------------------------------------------------------------------------------------------------|
| Article title                      | Villeroy & Boch Subway Style 50 Flat<br>Flush-mounted sink, included Outlet<br>fitting pop-up, of Ceramic, 880 x 490<br>mm, White Alpin CeramicPlus |
| Product designation                | Flush-mounted sink                                                                                                                                  |
| Collection                         | Subway Style 50 Flat                                                                                                                                |
| Assembly / Assembly type           | flush-fitting installation                                                                                                                          |
| Assembly instructions              | minimum unit width: 50 cm                                                                                                                           |
| Scope of delivery                  | 1 x sink 1 x pop-up waste system 1 x cover cap, round                                                                                               |
| Length in mm                       | 490                                                                                                                                                 |
| Width in mm                        | 880                                                                                                                                                 |
| Height in mm                       | 220                                                                                                                                                 |
| Interior depth                     | 200                                                                                                                                                 |
| Weight in kg                       | 22,00                                                                                                                                               |
| Material                           | Ceramic                                                                                                                                             |
| Other material                     | Grate: Stainless steel Valve:<br>Stainless steel                                                                                                    |
| EAN number                         | 4062373796962                                                                                                                                       |
| Position of main bowl              | Basin on right                                                                                                                                      |
| Minimum width of vanity unit in mm | 500                                                                                                                                                 |
| Diameter of tap hole in mm         | 35                                                                                                                                                  |
| Function of the drain fitting      | pop-up waste system                                                                                                                                 |

# TECHNICAL DRAWINGS