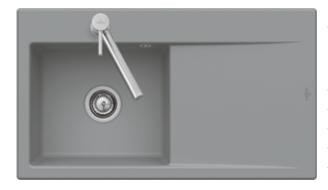

#### 1. POSITION

| Article number                     | 33512FR1                                                                                                                                            |
|------------------------------------|-----------------------------------------------------------------------------------------------------------------------------------------------------|
| Article title                      | Villeroy & Boch Subway Style 50 Flat<br>Flush-mounted sink, included Outlet<br>fitting pop-up, of Ceramic, 880 x 490<br>mm, White Alpin CeramicPlus |
| Product designation                | Flush-mounted sink                                                                                                                                  |
| Collection                         | Subway Style 50 Flat                                                                                                                                |
| Assembly / Assembly type           | flush-fitting installation                                                                                                                          |
| Assembly instructions              | minimum unit width: 50 cm                                                                                                                           |
| Scope of delivery                  | 1 x sink 1 x pop-up waste system 1 x cover cap, round                                                                                               |
| Length in mm                       | 490                                                                                                                                                 |
| Width in mm                        | 880                                                                                                                                                 |
| Height in mm                       | 220                                                                                                                                                 |
| Interior depth                     | 200                                                                                                                                                 |
| Weight in kg                       | 22,00                                                                                                                                               |
| Material                           | Ceramic                                                                                                                                             |
| Other material                     | Grate: Stainless steel Valve:<br>Stainless steel                                                                                                    |
| EAN number                         | 4062373796962                                                                                                                                       |
| Position of main bowl              | Basin on right                                                                                                                                      |
| Minimum width of vanity unit in mm | 500                                                                                                                                                 |
| Diameter of tap hole in mm         | 35                                                                                                                                                  |
| Function of the drain fitting      | pop-up waste system                                                                                                                                 |