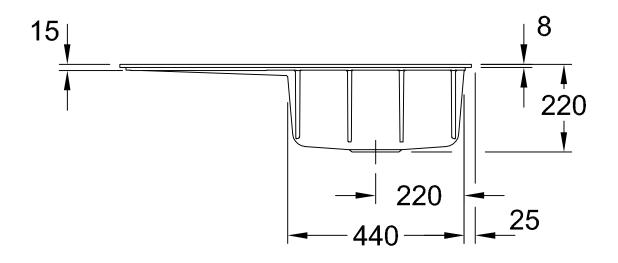

#### 1. POSITION

| Article number                     | 33512FR1                                                                                                                                            |
|------------------------------------|-----------------------------------------------------------------------------------------------------------------------------------------------------|
| Article title                      | Villeroy & Boch Subway Style 50 Flat<br>Flush-mounted sink, included Outlet<br>fitting pop-up, of Ceramic, 880 x 490<br>mm, White Alpin CeramicPlus |
| Product designation                | Flush-mounted sink                                                                                                                                  |
| Collection                         | Subway Style 50 Flat                                                                                                                                |
| Assembly / Assembly type           | flush-fitting installation                                                                                                                          |
| Assembly instructions              | minimum unit width: 50 cm                                                                                                                           |
| Scope of delivery                  | 1 x sink 1 x pop-up waste system 1 x cover cap, round                                                                                               |
| Length in mm                       | 490                                                                                                                                                 |
| Width in mm                        | 880                                                                                                                                                 |
| Height in mm                       | 220                                                                                                                                                 |
| Interior depth                     | 200                                                                                                                                                 |
| Weight in kg                       | 22,00                                                                                                                                               |
| Material                           | Ceramic                                                                                                                                             |
| Other material                     | Grate: Stainless steel Valve:<br>Stainless steel                                                                                                    |
| EAN number                         | 4062373796962                                                                                                                                       |
| Position of main bowl              | Basin on right                                                                                                                                      |
| Minimum width of vanity unit in mm | 500                                                                                                                                                 |
| Diameter of tap hole in mm         | 35                                                                                                                                                  |
| Function of the drain fitting      | pop-up waste system                                                                                                                                 |

# TECHNICAL DRAWINGS